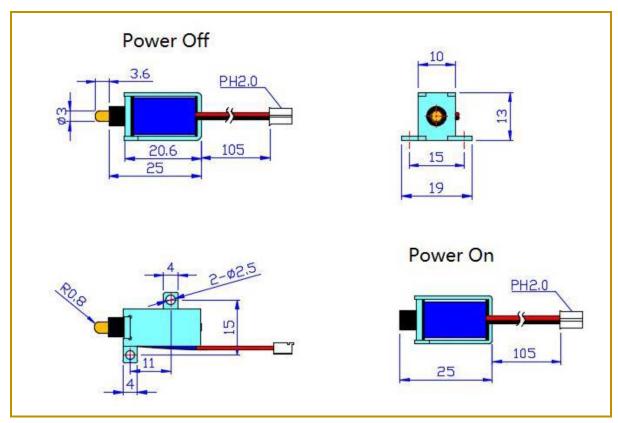

# **DATA SHEET**

#### Type: 20000081, Pull

Size: L20.5x W13x H10mm Stroke:4mm Duty cycle: Intermit Span life > 500,000 times



## **Application:**

- Voltage: 5V /12V DC, red / black lead wire (no difference of positive/negative)
- Connecting to power, plunger will pull in 4mm to open the lock. When power is off, plunger will extend out by spring.
- Connector PH 2.0/f

## **Technical Data**

| Voltage [V] | Currency [A] | Stroke [mm] | Force [g] | Max. Power On<br>Time [sec] |
|-------------|--------------|-------------|-----------|-----------------------------|
| DC 5        | 5.0          | 4           | 80        | 5                           |
| DC 12       | 2.0          | 4           | 80        | 5                           |

### Drawing: